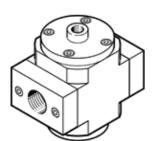

## on-off valve HEP-1/4-D-MINI Part number: 193244 Classic - do not use for new projects

Used in conjunction with service units.

Modern alternatives can be found by entering the first four characters of the type code in the search field.