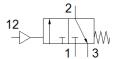

## **Data sheet**

| Feature                                 | Value                                                            |
|-----------------------------------------|------------------------------------------------------------------|
| Design structure                        | Piston slide                                                     |
| Type of actuation                       | pneumatic                                                        |
| Sealing principle                       | soft                                                             |
| Exhaust-air function                    | not throttleable                                                 |
| Manual override                         | None                                                             |
| Type of reset                           | mechanical spring                                                |
| Valve function                          | 3/2 closed, monostable                                           |
| Operating pressure                      | 0 16 bar                                                         |
| Pilot pressure                          | 3 16 bar                                                         |
| C value                                 | 7.2 l/sbar                                                       |
| b value                                 | 0.34                                                             |
| Standard nominal flow rate              | 1,500 l/min                                                      |
| Operating medium                        | Compressed air in accordance with ISO8573-1:2010 [7:4:4]         |
|                                         | Inert gases                                                      |
| Note on operating and pilot medium      | Lubricated operation possible (subsequently required for further |
|                                         | operation)                                                       |
| Corrosion resistance classification CRC | 2 - Moderate corrosion stress                                    |
| Materials note                          | Conforms to RoHS                                                 |
| Medium temperature                      | -10 60 °C                                                        |
| Ambient temperature                     | -10 60 °C                                                        |
| Maritime classification                 | see certificate                                                  |
| Mounting type                           | Line installation                                                |
|                                         | with accessories                                                 |
| Assembly position                       | Any                                                              |
| Flow direction                          | non reversible                                                   |
| Product weight                          | 223 g                                                            |
| Pneumatic connection, port 1            | G1/4                                                             |
| Pneumatic connection, port 2            | G1/4                                                             |
| Pneumatic connection, port 3            | G1/8                                                             |
| Pilot air port 12                       | G1/8                                                             |
| Air purity class at output              | Compressed air in accordance with ISO8573-1:2010 [7:4:4]         |
|                                         | Inert gases                                                      |
| Material seals                          | NBR                                                              |
| Material housing                        | Aluminium die cast                                               |